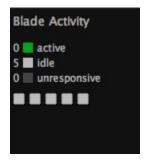

## • Blade Activity Summary

The first section gives a quick numerical summary of the number of slots, number active, and number of unresponsive blades.

## Graphic Activity Meter

A block is drawn for every blade (not every slot) in the farm. The block is color coded to show current status.

- o Green Active
- o Gray Inactive
- O Dark Grey Non-responsive (The blade has not checked in for at least 6 minutes)

Hovering the mouse over a block will display the name of that blade and its current status. Clicking on the block will select the block in the *Blade List* pane and bring up full information in the *Blade Info* pane.